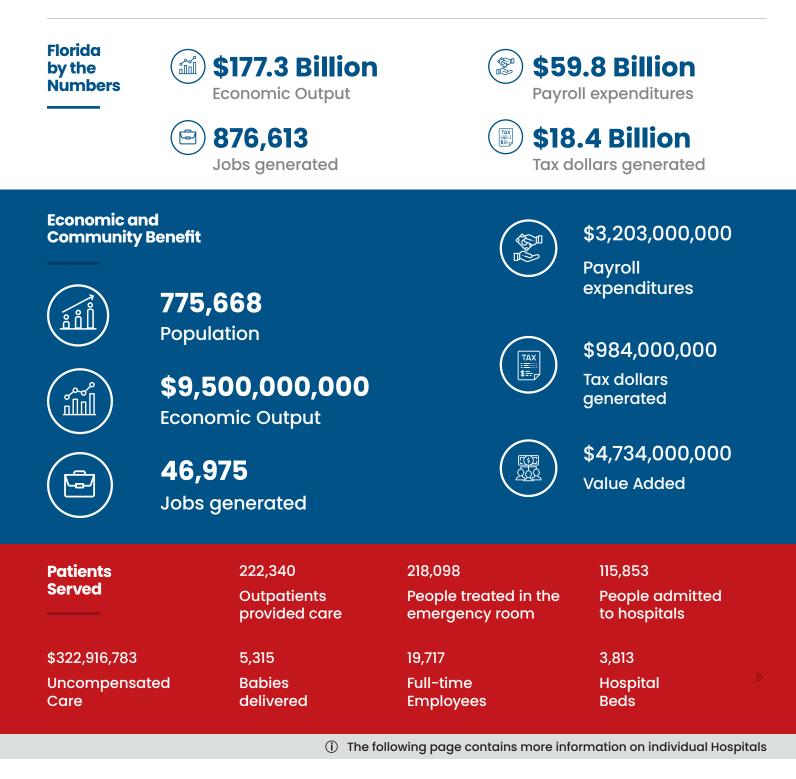

The total combined economic contributions of Florida hospitals, including regional multiplier effects in other supporting sectors of the economy, is 876,613 full-time and part-time jobs.