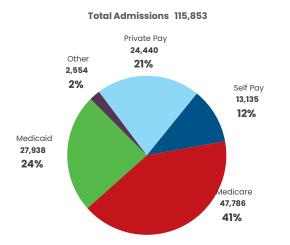

## PAYER MIX

## **MEDICARE & MEDICAID**

While Medicare admissions are at 41%, Medicare revenue comprises 39% of these hospitals' revenue.

While Medicaid admissions are at 24%, Medicaid revenue comprises 7% of these hospitals' revenue.